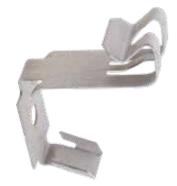

### **CERTIFICATIONS**

UL Standard: UL 2239

FXC20TZ

| PART #  | A     | В     | C     | D     | E     | F     | BOX<br>QTY. |
|---------|-------|-------|-------|-------|-------|-------|-------------|
| FXC20TZ | .672" | 1.89" | 1.50" | .745" | .882" | .752" | 100         |