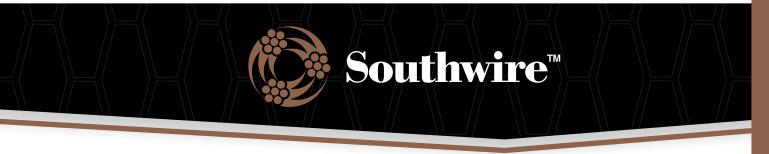

#### **APPLICATION**

Clips on to stude to provide a cable management solution for MC/AC cables. Results in a clean and professional installation.

### **FEATURES**

Supports 14-2 to 12-3 MC/AC cables Includes screw mounting hole to provide additional support