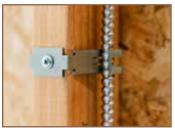

### **FEATURES**

Supports 14-2 to 12-3 MC/AC cables Includes screw mounting hole to provide additional support

#### **MATERIAL/FINISH**

Spring Steel/GEOSEAL™