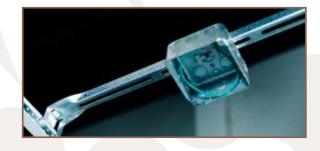

### **FEATURES**

No tools required

Mounts box flush with face of tile

Mounts 1-1/2" deep box (break off tabs) or 2-1/8" deep box
Includes mounting clip

Easily attach drop wire for independent support directly to clip or bar

Screws into T-Bar for added stability