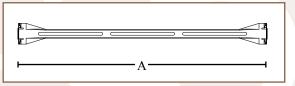

## **CERTIFICATIONS**

UL Standard: UL514A

| PART #  | STATIC LOAD (LBS.) | A   | вох оту. |
|---------|--------------------|-----|----------|
| 512HDTZ | 50                 | 24" | 25       |

Rev. 0, 03/23