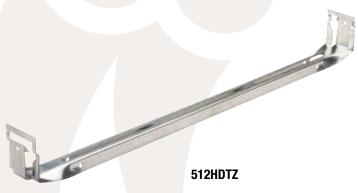

# **HEAVY DUTY T-GRID BOX HANGER**

### **FEATURES**

No tools required

Mounts box flush with face of tile

Mounts 1-1/2" deep box (break off tabs) or 2-1/8" deep box
Includes mounting clip

Easily attach drop wire for independent support directly to clip or bar

Screws into T-Bar for added stability

## **CERTIFICATIONS**

UL Standard: UL514A

| PART #  | STATIC LOAD (LBS.) | A   | вох оту. |
|---------|--------------------|-----|----------|
| 512HDTZ | 50                 | 24" | 25       |

Rev. 0, 03/23