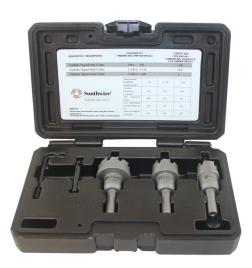

## **Specifications**

| MODEL#   | STOCK#   | DESCRIPTION                       | INCLUDES                                                                                       |
|----------|----------|-----------------------------------|------------------------------------------------------------------------------------------------|
| CHC1-1/8 | 58294901 | 1-1/8" Carbide Tipped Hole Cutter | (1) 1-1/8" Carbide tipped hole cutter, For use with 3/4" Fittings                              |
| CHC7/8   | 58295001 | 7/8" Carbide Tipped Hole Cutter   | (1) 7/8" Carbide tipped hole For use with 1/2" fittings                                        |
| CHCKIT4  | 58295101 | Carbide Tipped Hole Cutter Kit    | (3) Carbide Tipped Hole Cutters: 7/8", 1-1/8", 1-3/8" ; (4) Pilot drill bits; (1) Allen wrench |