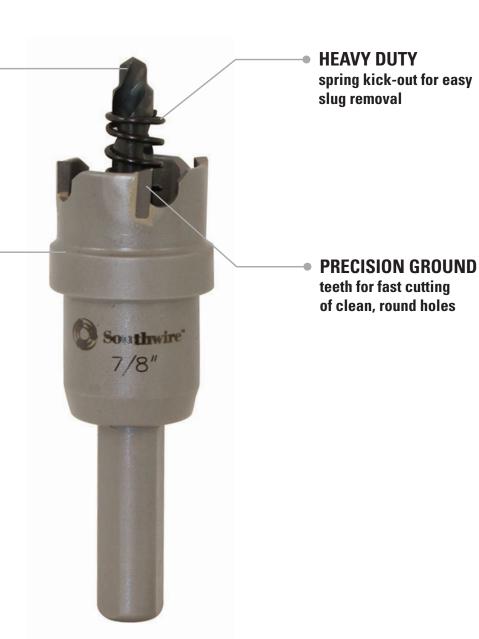

## **Features and Benefits**

- Heavy duty cutting of stainless steel, mild steel, iron, copper and brass up to 3/16" thick
- Precision ground teeth for fast cutting of clean, round holes
- Fast starts split tip, double helix grooves for faster starts
- Grooved edge design to prevent extended penetration