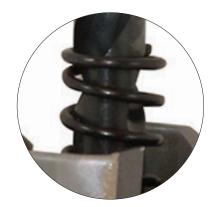

## **Features and Benefits**

- Heavy duty cutting of stainless steel, mild steel, iron, copper and brass up to 3/16" thick
- Precision ground teeth for fast cutting of clean, round holes
- Fast starts split tip, double helix grooves for faster starts
- Grooved edge design to prevent extended penetration