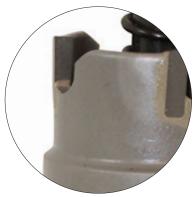

## **Features and Benefits**

- Heavy duty cutting of stainless steel, mild steel, iron, copper and brass up to 3/16" thick
- Precision ground teeth for fast cutting of clean, round holes
- Fast starts split tip, double helix grooves for faster starts
- Grooved edge design to prevent extended penetration