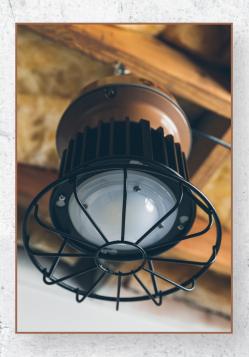

## 78W TEMPORARY LED LOW BAY

The Southwire 78W Temporary LED Light with 3 foot power cord and integral hook for easy install is perfect for any jobsite/constrution site. The frosted lens not only helps to reduce glare, but also improves beam angle. Also available with hardwire that has an input voltage of 120V and 277V.

## **FEATURES & BENEFITS**

- High output of 8200 lumens while consuming 78W giving high efficacy of 105 lumens/watt
- Frosted lens not only helps to reduce glare, but also improves beam angle
- Integral hook with spring return latch makes it quick and easy to install
- Rugged die cast aluminum
- Universal voltage input 120V/277V with T50079