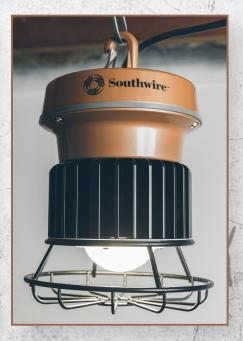

## 78W TEMPORARY LED LOW BAY

The Southwire 78W Temporary LED Light with 3 foot power cord and integral hook for easy install is perfect for any jobsite/constrution site. The frosted lens not only helps to reduce glare, but also improves beam angle. Also available with hardwire that has an input voltage of 120V and 277V.

## **FEATURES & BENEFITS**

- High output of 8200 lumens while consuming 78W giving high efficacy of 105 lumens/watt
- Frosted lens not only helps to reduce glare, but also improves beam angle
- Integral hook with spring return latch makes it quick and easy to install
- Rugged die cast aluminum
- Universal voltage input 120V/277V with T50079