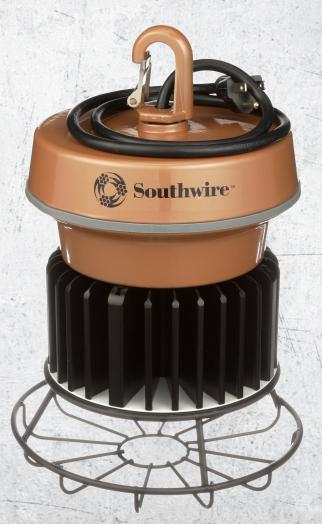

## 78W TEMPORARY LED LOW BAY

The Southwire 78W Temporary LED Light with 3 foot power cord and integral hook for easy install is perfect for any jobsite/constrution site. The frosted lens not only helps to reduce glare, but also improves beam angle. Also available with hardwire that has an input voltage of 120V and 277V.

T50078

NOW AVAILABLE WITH HARDWIRE (T50079)

3 FOOT POWER CORD WITH 5-15 PLUG (T50078)

LED LIGHT SOURCE CONSUMES LESS POWER AND LASTS LONGER

78W LED FIXTURE DELIVERS 8200 LUMENS

**cULus, FCC/ICES CERTIFIED** 

## **FEATURES & BENEFITS**

- High output of 8200 lumens while consuming 78W giving high efficacy of 105 lumens/watt
- Frosted lens not only helps to reduce glare, but also improves beam angle
- Integral hook with spring return latch makes it quick and easy to install
- Rugged die cast aluminum
- Universal voltage input 120V/277V with T50079