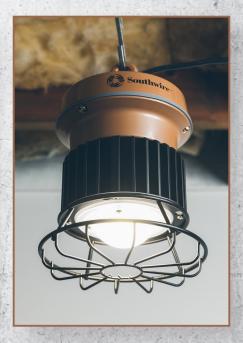

## 78W TEMPORARY LED LOW BAY

The Southwire 78W Temporary LED Light with 3 foot power cord and integral hook for easy install is perfect for any jobsite/constrution site. The frosted lens not only helps to reduce glare, but also improves beam angle. Also available with hardwire that has an input voltage of 120V and 277V.

## **FEATURES & BENEFITS**

- High output of 8200 lumens while consuming 78W giving high efficacy of 105 lumens/watt
- Frosted lens not only helps to reduce glare, but also improves beam angle
- Integral hook with spring return latch makes it quick and easy to install
- Rugged die cast aluminum
- Universal voltage input 120V/277V with T50079