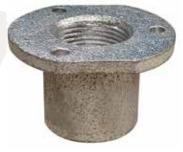

## **RIGID CONCRETE SLAB INSERTS** STRAIGHT - MALLEABLE IRON

#### FEATURES

- Provides flush threaded conduit hub for mounting, pulling and future access to conduit system
- Permits prefabrication of in-slab conduit system
- EF50 and EF125 include rubber, plug gasket

#### **APPLICATIONS**

- For use with Cable Support Bodies
- Must be purchased with Cable Support Bodies (CSB5-CSB10)
  STANDARD MATERIAL
  - Malleable iron

#### CERTIFICATIONS

• UL Listed (EF50 only)

| PART # | SIZE   | MASTER QTY. |
|--------|--------|-------------|
| EF50   | 1/2"   | 10          |
| EF75   | 3/4"   | 20          |
| EF100  | 1"     | 10          |
| EF125  | 1-1/4" | 10          |