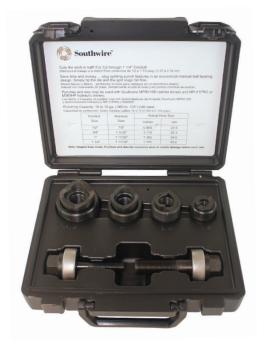

## **KNOCKOUT SET**

Manual knockout sets with unique 3-point cup cutting surface provides a clean, quick and easy cut, saving time.

## **Specifications**

| MODEL#    | STOCK #  | DESCRIPTION         | INCLUDES                                                                   |
|-----------|----------|---------------------|----------------------------------------------------------------------------|
| KOKIT6    | 58297801 | Manual Knockout Kit | (4) Cups & Cutters 1/2" to 1-1/4", (1) 7/16" Draw Stud, (1) 3/4" Draw Stud |
| KODRAW1/2 | 58297901 | Knockout Set        | (1) 1/2" Knockout Draw Stud                                                |
| KODRAW3/4 | 58298001 | Knockout Set        | (1) 3/4" Knockout Draw Stud                                                |