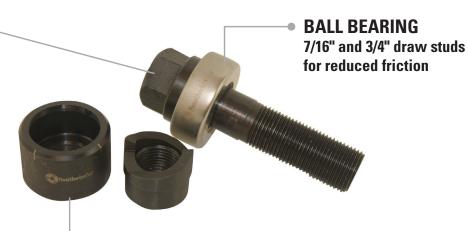

## OPTIMIZED DESIGN reduces wrench effort

 CUP DESIGN creates crimping effect on slug for easy removal

- Optimized design
- Slug-splitting punch features an economical manual ball bearing design
- Cuts through 10 gauge mild steel as well as aluminum, fiberglass, and plastic
- Punches and dies may be used with Southwire MPR01SD ratchet drivers and MP-01PRO or M360HP hydraulic drivers