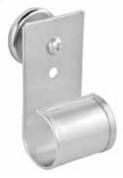

#### **APPLICATION**

Magnetic mount G-Hook cable supports can be attached to a wide variety of metal wall surfaces and are a cost effective alternative to J-Hooks. G-Hooks provide support to sensitive voice and data cables without causing stress.

## **FEATURES**

Provides a smooth surface for cables

### **MATERIAL/FINISH**

Steel/Zinc plated

CAT150-WMAG

| PART #      | MATERIAL          | LOOP SIZE | CAT5E CABLE CAPACITY | PULL-OUT<br>STRENGTH | BOX<br>QTY. |
|-------------|-------------------|-----------|----------------------|----------------------|-------------|
| CAT150-WMAG | ZINC PLATED STEEL | 1-1/2"    | 36                   | 90 LBS.              | 50          |
| CAT200-WMAG |                   | 2"        | 71                   | 90 LBS.              | 50          |
| CAT400-WMAG |                   | 4"        | 250                  | 90 LBS.              | 25          |