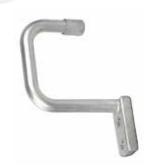

## **APPLICATION**

Drop in/open style distribution rings are used when support is needed for cables that must remain accessible.

## **FEATURES**

Distribution rings have a smooth surface that prevents cables from being damaged .22" diameter mounting holes

**MATERIAL/FINISH** 

Aluminum/Die-Cast

ODR-250

| PART #  | MATERIAL          | DIMENSIONS (H X W) | BOX<br>QTY. |
|---------|-------------------|--------------------|-------------|
| ODR-250 | DIE-CAST ALUMINUM | 2" X 2"            | 50          |
| ODR-350 |                   | 1-1/2" X 3"        | 50          |
| ODR-375 |                   | 3" X 3"            | 50          |