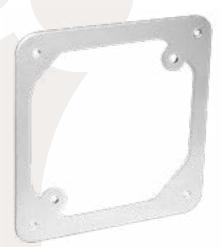

#### **APPLICATIONS**

- 4" octagon to 4" square adapter allows 4" square covers to be mounted to traditional 4" octagon boxes or 4" round pan boxes
- Adapters are used as a conversion plate to provide
  4" square mounting tabs
  - for life safety and other low voltage devices

### **STANDARD MATERIAL**

Galvanized steel

52C1-0CT

| PART #   | DESCRIPTION                           | MASTER<br>QTY. |
|----------|---------------------------------------|----------------|
| 52C1-0CT | CONVERTS 4" OCT OR ROUND TO 4" SQUARE | 25             |