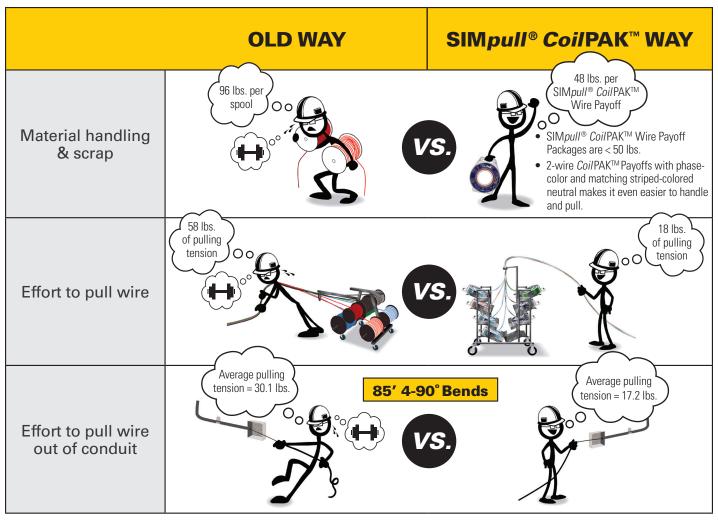

## **WE LISTENED:**

Moving, setting up and paying off circuit wire spools and reels can be physically challenging. Spools and reels can easily break, and partial spools and reels (scrap wire) are difficult to manage/store. This leads to an increase in physical effort, manpower, and material needed.

# **SOLUTION:**

The SIM $pull^{\circledast}$  Coil PAK<sup>TM</sup> wire payoff helps increase both safety and productivity by reducing the physical effort associated with material handling, pulling wire out of the package and through conduit. The innovative package and multi-conductor package options can also help reduce the amount of scrap reels.

#### **BENEFITS** //

- Easy to pull with SIMpull NoLube® wire
- No more broken spools
- Designed to help reduce potential lifting/handling/pulling injuries
- Space saving, multi-wire CoilPAK™
  payoffs with striped neutrals
  available with longer wire lengths
- Designed to help increase productivity
- · Innovative design reduces pulling effort

### **Circuit Comparison: 7 Conductor 10 Stranded CUTHHN**

Southwire's SIM*pull* Solutions® support team can help you optimize your benefits when using the SIM*pull* ® *Coil* PAK<sup>™</sup> Wire Payoff and SIM*pull* Solutions® Circuit Management System.