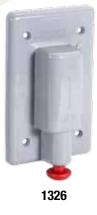

# PLUNGER SWITCH COVER SINGLE

### **FEATURES**

Weatherproof cover fits a single gang FS type box

#### **APPLICATIONS**

• Plunger operates a standard single or double pole 115 volt switch which is completelyenclosed