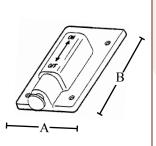

#### **STANDARD MATERIAL**

• PVC

| PART # | MASTER<br>QTY. | WEIGHT/<br>CASE (LBS.) | A       | В       |
|--------|----------------|------------------------|---------|---------|
| 1326   | 10             | 3                      | 2.8125" | 4.5625" |