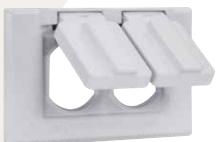

# DIE-CAST ALUMINUM COVERS SINGLE GANG COVERS

**DUPLEX HORIZONTAL** 

### **FEATURES**

- Heavy aluminum cast cover with a spring loaded lid
- Weather seal gasket to block moisture
- Superior commercial quality die cast metal construction
- Installation instructions included
- Gray, bronze or white

#### **APPLICATIONS**

- UL listed for wet locations
- Will fit all duplex receptacles in single outlet boxes