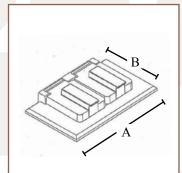

## 1-855-798-6657 | SOUTHWIRE.COM

©2023 Southwire Company, LLC. All rights reserved. \*Registered Trademark & ™Trademark of Southwire Company, LLC.

| PART #   | COLOR  | MASTER QTY. | WEIGHT/<br>CASE (LBS.) | A      | В     |
|----------|--------|-------------|------------------------|--------|-------|
| WCH1DUP  | GRAY   | 50          | 35                     | 4.56 " | 2.81" |
| WCH1DUPB | BRONZE | 50          | 35                     | 4.56 " | 2.81" |
| WCH1DUPW | WHITE  | 50          | 35                     | 4.56 " | 2.81" |