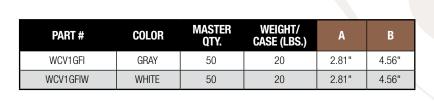

# DIE-CAST ALUMINUM COVERS SINGLE GANG COVERS

## **VERTICAL GFCI**

#### **FEATURES**

- Heavy zinc die cast cover with a spring loaded lid
- · Weather seal gasket to block moisture
- Superior commercial quality die cast metal construction
- Installation instructions included
- Gray and white

### **APPLICATIONS**

- UL listed for wet locations
- For use with single gang outdoor device box

### STANDARD MATERIAL

• Precision die cast zinc

### **STANDARD FINISH**

Premium powder coat finish

| 1 |             | THE S |   |     |
|---|-------------|-------|---|-----|
|   |             | 1     | 1 |     |
|   | - 30 - 30 E |       |   | 272 |
| 0 | 0           | 2     |   |     |

WCV1GFI





UL® Listed and 2011 NEC® and NEMA® 3R Compliant





Rev. 0, 06/23