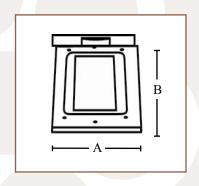

# DIE-CAST ALUMINUM COVERS SINGLE GANG COVERS

## **VERTICAL GFCI**

#### **FEATURES**

- Heavy zinc die cast cover with a spring loaded lid
- · Weather seal gasket to block moisture
- Superior commercial quality die cast metal construction
- Installation instructions included
- Gray and white

### **APPLICATIONS**

- UL listed for wet locations
- For use with single gang outdoor device box

### STANDARD MATERIAL

• Precision die cast zinc

### **STANDARD FINISH**

Premium powder coat finish

| 1 |             | THE S |   |     |
|---|-------------|-------|---|-----|
|   |             | 1     | 1 |     |
|   | - 30 - 30 E |       |   | 272 |
| 0 | 0           | 2     |   |     |

WCV1GFI





UL® Listed and 2011 NEC® and NEMA® 3R Compliant





Rev. 0, 06/23