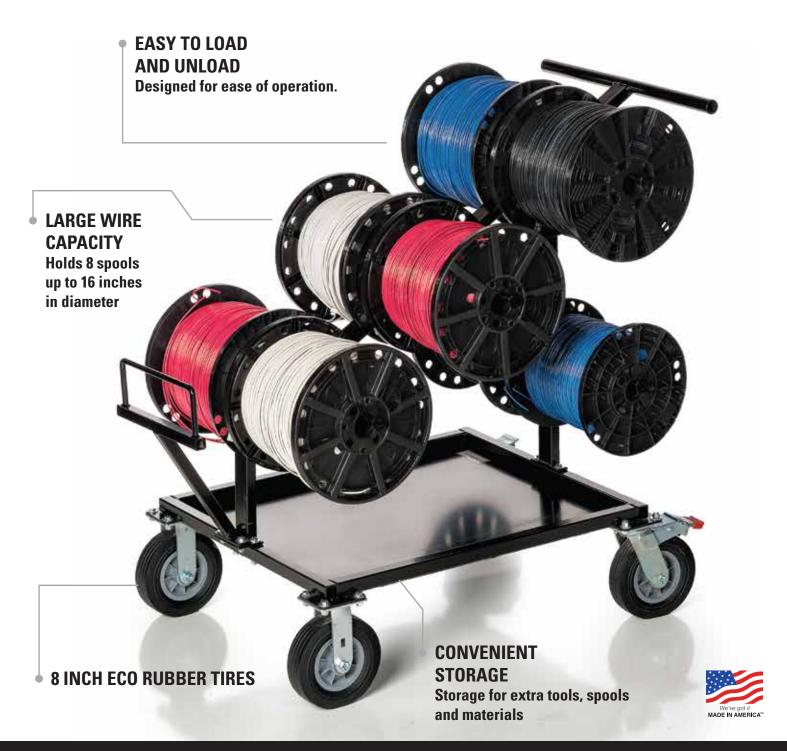

## LARGE SPOOL CART

- Holds 8 spools up to 16 inches in diameter
- Storage for extra tools, spools and materials
- Easy to load and unload
- Equipped with "T" handle and 4 casters for easy movement around the job site
- 1,000 lb. capacity

## **Specifications**

| MODEL# | STOCK#   | DESCRIPTION     | HEIGHT | WIDTH | LENGTH | WEIGHT  |
|--------|----------|-----------------|--------|-------|--------|---------|
| WW530  | 56825101 | Wire Wagon® 530 | 42"    | 29.5" | 50"    | 155 lbs |