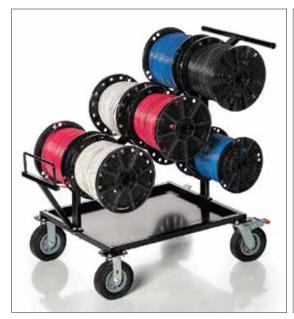

## LARGE SPOOL CART

- Holds 8 spools up to 16 inches in diameter
- Storage for extra tools, spools and materials
- Easy to load and unload
- Equipped with "T" handle and 4 casters for easy movement around the job site
- 1,000 lb. capacity

## **Specifications**

| MODEL# | STOCK#   | DESCRIPTION     | HEIGHT | WIDTH | LENGTH | WEIGHT  |
|--------|----------|-----------------|--------|-------|--------|---------|
| WW530  | 56825101 | Wire Wagon® 530 | 42"    | 29.5" | 50"    | 155 lbs |