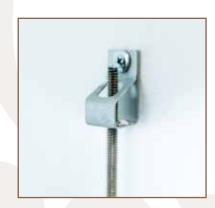

#### **APPLICATION**

Mounts to wood or concrete structures to suspend threaded rods or wire.