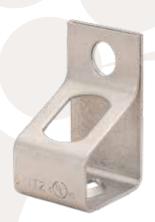

# THREADED ROD BRACKET

#### **APPLICATION**

Mounts to wood or concrete structures to suspend threaded rods or wire.

#### **FEATURES**

1/4" plain mounting hole

#### **MATERIAL/FINISH**

Spring Steel/GEOSEAL™