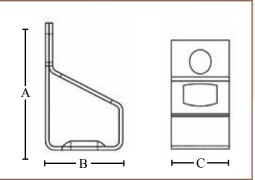

### **CERTIFICATIONS**

UL Standard: UL 2239

| PART # | THREAD SIZE   | STATIC LOAD<br>(LBS.) | Α     | В    | С     | BOX<br>QTY. |
|--------|---------------|-----------------------|-------|------|-------|-------------|
| 4TITZ  | 1/4" THREADED | 160                   | 1.40" | .85" | .748" | 100         |
| 6TTZ   | 3/8" PLAIN    | 160                   | 1.40" | .85" | .748" | 100         |
| 6TITZ  | 3/8" THREADED | 160                   | 1.40" | .85" | .748" | 100         |