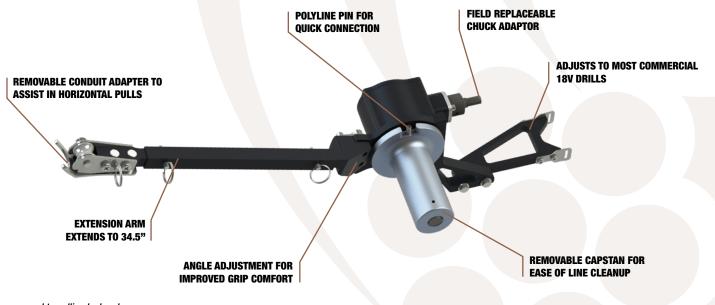

### **FEATURES & BENEFITS**

- Lightweight and portable
- One person setup and operation
- Accepts most commercial 18V cordless drills
- Removable capstan to facilitate polyline removal
- Expandable length up to 34.5 inches
- Polyline pin on capstan to prevent slippage during the pull
- Anodized for corrosion resistance
- Field replaceable chuck adapter