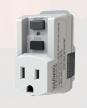

# **HARDWIRE PROTECTION**

**MODEL 35530** 120V, 30A **MODEL 35550** 120/240V, 50A

#### **PROTECTS AGAINST**

- Voltage issues
- Wiring issues
- Overload protection
- · Remote Display, model 40300 (optional)
- Interrupts power during fault