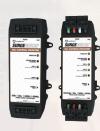

### **WIRELESS DISPLAY**

**MODEL 40301** 

Adds wireless remote access to your Southwire Surge Guard\* surge protector.

Monitor shore voltage supplied and monitor current used. Be alerted to faults within seconds of the Surge Guard\* taking protective action.