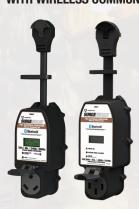

# LIMITED LIFETIME WARRANTY WITH CONNECTED EQUIPMENT COVERAGE

TOTAL ELECTRICAL PROTECTION WITH WIRELESS COMMUNICATION

MODEL 34931 120V. 30A MODEL 34951 120/240, 50A

### PROTECTS AGAINST

- RV side open neutral (50A only)
- High neutral current (50A only)
- Voltage issues
- Frequency issues
- Wiring issues
- Elevated ground voltage
- Overload current
- Thermal protection