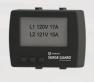

### **WIRELESS DISPLAY**

**MODEL 40301** 

Adds wireless remote access to your Southwire Surge Guard\* surge protector.

Monitor shore voltage supplied and monitor current used. Be alerted to faults within seconds of the Surge Guard\* taking protective action.