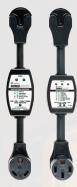

# SURGE PROTECTION WITH DIAGNOSTICS

**MODEL 44260** 120V, 30A, 2100 Joules **MODEL 44270** 120/240V, 50A, 4200 Joules

### PROTECTS AGAINST

- LED indicator lights show
  - Wiring Issues
  - Surge protection status
- Lock hasp, model 34590 (optional)
- DOES NOT interrupt power