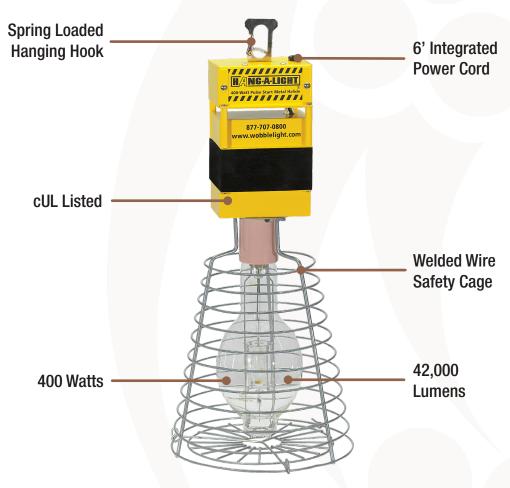

## Hang-A-Light® 400W Metal Halide

This Hang-A-Light® 400 watt Metal Halide temporary lighting fixture produces 360° of light. The integrated 6 foot power cord and spring loaded, steel safety hook make for fast installation. The heavy gauge steel safety case has an added bottom guard for protection and durability.

| Model No. | Lumens  | Lighting<br>Range | Bulb<br>Type | Lamp Life  | Kelvins | Watts | Amp<br>Draw | Linking<br>Units | Voltage | Temp<br>Rated | Tested | Cord Type | Weight |
|-----------|---------|-------------------|--------------|------------|---------|-------|-------------|------------------|---------|---------------|--------|-----------|--------|
| 111400PS  | 42,0000 | 100 ft            | Metal Halide | 20,000 hrs | 4,100   | 400   | 4           | Modifiable       | 120V*   | -22°-120°F    | cUL    | 14/3 SJTW | 20 lbs |