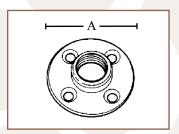

#### STANDARD FINISH

Zinc plated

| PART # | SIZE   | MASTER<br>QTY. | WEIGHT/<br>CASE (LBS.) | A      |
|--------|--------|----------------|------------------------|--------|
| 291TZ  | 1/2"   | 50             | 23                     | 3"     |
| 292TZ  | 3/4"   | 50             | 25                     | 3.375" |
| 293TZ  | 1"     | 50             | 43                     | 3.625" |
| 294TZ  | 1-1/4" | 25             | 20                     | 4"     |
| 295TZ  | 1-1/2" | 25             | 32                     | 4.375" |
| 296    | 2"     | 25             | 27                     | 4.875" |
| FF250  | 2-1/2" | 5              | 48                     | 7.50"  |
| FF300  | 3"     | 5              | 62                     | 8.25"  |
| FF400  | 4"     | 5              | 100                    | 10"    |
| FF500  | 5"     | 1              | 24                     | 11"    |
| FF600  | 6"     | 1              | 32                     | 12.50" |