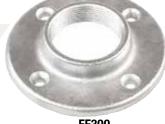

# **RIGID FLOOR FLANGE PLATES**

## MALLEABLE IRON

### **FEATURES**

 Provides a solid means of support for 1/2" through 2" threaded pipes

#### **APPLICATIONS**

- •Use to connect threaded Rigid or IMC conduits to flat surfaces
- The threaded hub allows pipes to be screwed in and securely fastened

#### STANDARD MATERIAL

Malleable iron

#### STANDARD FINISH

Zinc plated

| PART # | SIZE   | MASTER<br>QTY. | WEIGHT/<br>CASE (LBS.) | A      |
|--------|--------|----------------|------------------------|--------|
| 291TZ  | 1/2"   | 50             | 23                     | 3"     |
| 292TZ  | 3/4"   | 50             | 25                     | 3.375" |
| 293TZ  | 1"     | 50             | 43                     | 3.625" |
| 294TZ  | 1-1/4" | 25             | 20                     | 4"     |
| 295TZ  | 1-1/2" | 25             | 32                     | 4.375" |
| 296    | 2"     | 25             | 27                     | 4.875" |
| FF250  | 2-1/2" | 5              | 48                     | 7.50"  |
| FF300  | 3"     | 5              | 62                     | 8.25"  |
| FF400  | 4"     | 5              | 100                    | 10"    |
| FF500  | 5"     | 1              | 24                     | 11"    |
| FF600  | 6"     | 1              | 32                     | 12.50" |

291TZ

FF300

Rev. 0, 05/23