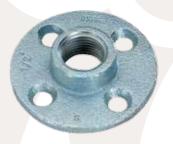

# **RIGID FLOOR FLANGE PLATES**

## MALLEABLE IRON

### **FEATURES**

 Provides a solid means of support for 1/2" through 2" threaded pipes

#### **APPLICATIONS**

- •Use to connect threaded Rigid or IMC conduits to flat surfaces
- The threaded hub allows pipes to be screwed in and securely fastened

#### STANDARD MATERIAL

Malleable iron

#### STANDARD FINISH

Zinc plated

| PART # | SIZE   | MASTER<br>QTY. | WEIGHT/<br>CASE (LBS.) | A      |
|--------|--------|----------------|------------------------|--------|
| 291TZ  | 1/2"   | 50             | 23                     | 3"     |
| 292TZ  | 3/4"   | 50             | 25                     | 3.375" |
| 293TZ  | 1"     | 50             | 43                     | 3.625" |
| 294TZ  | 1-1/4" | 25             | 20                     | 4"     |
| 295TZ  | 1-1/2" | 25             | 32                     | 4.375" |
| 296    | 2"     | 25             | 27                     | 4.875" |
| FF250  | 2-1/2" | 5              | 48                     | 7.50"  |
| FF300  | 3"     | 5              | 62                     | 8.25"  |
| FF400  | 4"     | 5              | 100                    | 10"    |
| FF500  | 5"     | 1              | 24                     | 11"    |
| FF600  | 6"     | 1              | 32                     | 12.50" |