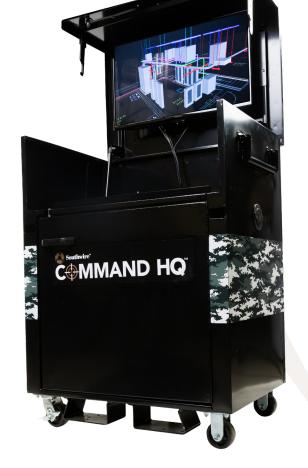

# **COMMAND HQ**

Command HQ Jobsite office w/Monitor and uninterruptible power supply

UNINTERRUPTABLE POWER SUPPLY

32" TV

# **FEATURES**

- Heavy 16 Gauge Steel construction
- Includes 32 inch TV monitor and uninterruptable power supply
- Locking points secures both TV and storage cabinet
- Single high security locking point
- Fits through Standard doorways
- High Capacity cabinet with added drawer storage

## HEAVY 16 GAUGE Steel Construction

| MODEL # | STOCK #  | DESCRIPTION                                                          |        |        |
|---------|----------|----------------------------------------------------------------------|--------|--------|
| CMD-HQ  | 64812301 | Command HQ Jobsite office w/Monitor and uninterruptible power supply |        |        |
|         | LENGTH   | WIDTH                                                                | HEIGHT | WEIGHT |
| CMD-HQ  | 48.25"   | 39.5"                                                                | 27"    | 30 lb. |