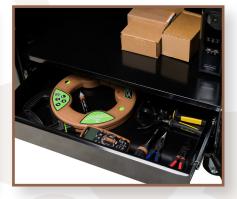

**COMMAND HQ**

Command HQ Jobsite office w/Monitor and uninterruptible power supply

UNINTERRUPTABLE POWER SUPPLY

32" TV

## HEAVY 16 GAUGE Steel Construction

BUILT FOR DURABILITY. BUILT FOR RELIABILITY. BUILT FOR WORK."

#### 1-855-798-6657 | SOUTHWIRETOOLS.COM

©2018 Southwire Company, LLC. All rights reserved. \*Registered Trademark & <sup>™</sup>Trademark of Southwire Company, LLC.







Southwir

# **FEATURES**

- Heavy 16 Gauge Steel construction
- Includes 32 inch TV monitor and uninterruptable power supply
- Locking points secures both TV and storage cabinet
- Single high security locking point
- Fits through Standard doorways
- High Capacity cabinet with added drawer storage

# UNINTERRUPTABLE POWER SUPPLY

32" TV

TOOLS & EQUIPMENT

## HEAVY 16 GAUGE Steel Construction







| MODEL # | STOCK #  | DESCRIPTION                                                          |        |        |
|---------|----------|----------------------------------------------------------------------|--------|--------|
| CMD-HQ  | 64812301 | Command HQ Jobsite office w/Monitor and uninterruptible power supply |        |        |
|         | LENGTH   | WIDTH                                                                | HEIGHT | WEIGHT |
| CMD-HQ  | 48.25"   | 39.5"                                                                | 27"    | 30 lb. |

BUILT FOR DURABILITY. BUILT FOR RELIABILITY. BUILT FOR WORK."

#### 1-855-798-6657 | SOUTHWIRETOOLS.COM

©2018 Southwire Company, LLC. All rights reserved. \*Registered Trademark & <sup>TM</sup>Trademark of Southwire Company, LLC.