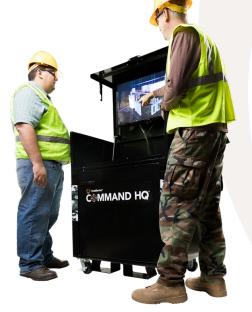

# **COMMAND HQ**

Command HQ Jobsite office w/Monitor and uninterruptible power supply

UNINTERRUPTABLE POWER SUPPLY

32" TV

# **FEATURES**

- Heavy 16 Gauge Steel construction
- Includes 32 inch TV monitor and uninterruptable power supply
- Locking points secures both TV and storage cabinet
- Single high security locking point
- Fits through Standard doorways
- High Capacity cabinet with added drawer storage