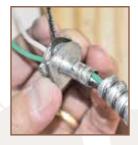

#### **APPLICATION**

• Snap in, quick connectors are used to connect flexible metal conduits to boxes, enclosures, lighting fixtures and other appliances. Fittings may be installed without removing box covers or light-fixture canopies

SNLK-38

**SCREW IN** 

SNAP ON!

Rev. 0. 01/23