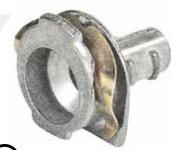

# **BX CONNECTOR**

# SCREW-ON, SNAP IN - ZINC DIE CAST/STEEL

# **FEATURES**

- Fittings screw in to the internal threads of flexible metal conduits
- Unique patented design has built-in locking ridges and spring steel pressure clips that eliminate the need to use standard lock nuts on the inside of boxes to secure conduit fittings
- •Snap into 1/2" knockout
- Smooth inner throat surface

#### **APPLICATION**

• Snap in, quick connectors are used to connect flexible metal conduits to boxes, enclosures, lighting fixtures and other appliances. Fittings may be installed without removing box covers or light-fixture canopies