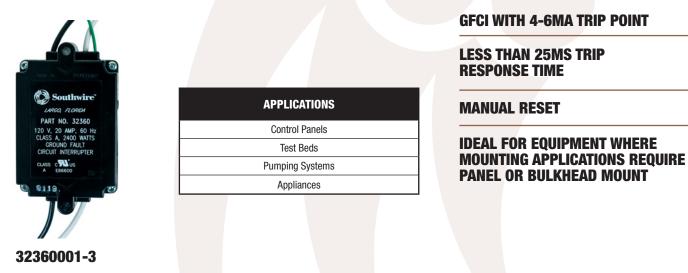

## **20A PANEL MOUNTS**

Shockshield panel mounts provide protection for personnel and equipment when leakage levels have a potentially lethal ground current.

| MODEL #    |      | ELECTRICAL<br>RATING |      | CORD GAUGE     | ENCLOSURE COLOR | TRIP LEVEL |
|------------|------|----------------------|------|----------------|-----------------|------------|
| 32360001-3 | 120V | 20A                  | 60Hz | L & N - 12 AWG | BLACK           | 4-6mA      |