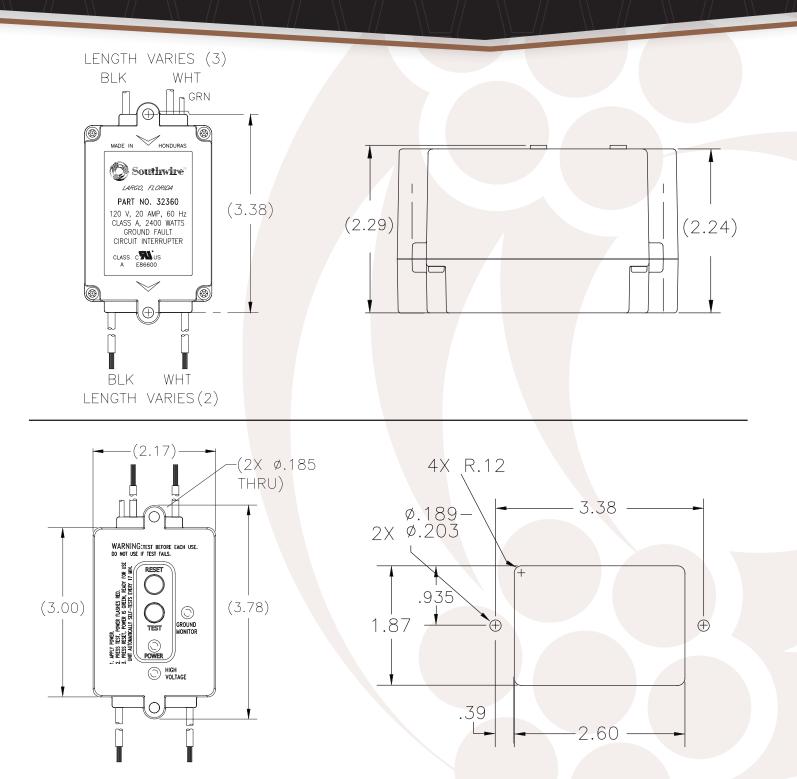

| TECHNICAL DATA                           |                                                                                   |  |  |
|------------------------------------------|-----------------------------------------------------------------------------------|--|--|
| CORD                                     | Accepts 18 - 12 AWG (SJT)                                                         |  |  |
| GROUNDED NEUTRAL                         | 4 Ohms Typical                                                                    |  |  |
| VOLTAGE SURGE WITHSTAND                  | 3 Kv Ringwave Test and 4Kv/2Ka Surge Immunity Test                                |  |  |
| RADIO FREQUENECY NOISE SUSCEPTABILITY    | Operates Within Normal Limits With 0.5 Volts Injected On Power Line 150Khz-230Mhz |  |  |
| ENDURANCE                                | 3,000 Operations Minimum                                                          |  |  |
| OVERLOAD CURRENT                         | Six Times Rated Current                                                           |  |  |
| OPERATING TEMPERATURE RANGE              | -35°C to 66°C                                                                     |  |  |
| EFFECT OF 10 AMP TURN DC SOCK FAULT TRIP | 5% Maximum Trip Level Variation on Ground                                         |  |  |
| INSULATION VOLTAGE                       | 1500 Vrms - 1 Min.                                                                |  |  |
| POWER INDICTATION                        | Mechanical Indicator                                                              |  |  |