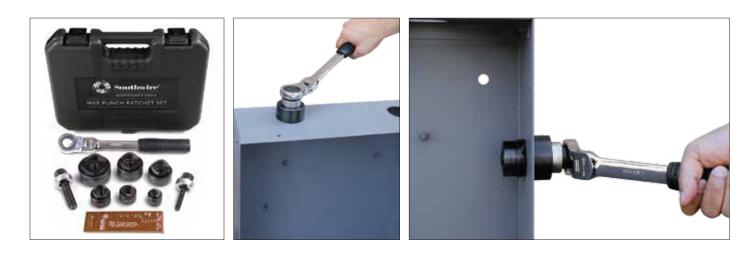

**MPR01SD** 

MAX PUNCH® RATCHET SET WITH 1/2"-2" CUTTING DIES

Convenient and reliable, these folding hex-key sets will help you get the job done quickly and easily.

Cup design creates crimping effect on slug for easy removal

## MAX PUNCH® RATCHET SET WITH 1/2"-2" CUTTING DIES

## **Specifications**

| MODEL #  | STOCK # | DESCRIPTION                                          | HEIGHT | WIDTH  | DEPTH | WEIGHT      | PKG INCLUDES                                                                                                        | PKG INCLUDES      |
|----------|---------|------------------------------------------------------|--------|--------|-------|-------------|---------------------------------------------------------------------------------------------------------------------|-------------------|
| MPR-01SD | 582892  | Max Punch Ratchet Set w/<br>1/2" - 2" Dies-Southwire | 14.17" | 10.43" | 2.76" | 10 lbs 6 oz | 1" Hex ratchet wrench,<br>1/2"-2" dies & punches,<br>Marksman conuit layout toold,<br>and 7/16" and 3/4" draw studs | 10 GA. Mild Steel |