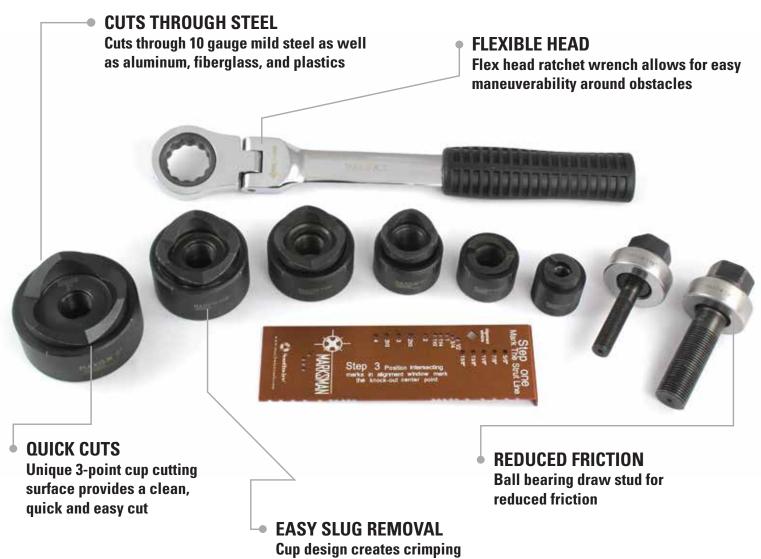

## **Features**

- Flex head ratchet wrench allows for easy maneuverability around obstacles
- Unique 3-point cup cutting surface provides a clean, quick and easy cut
- Cuts through 10 gauge mild steel as well as aluminum, fiberglass, and plastics
- Cup design creates crimping effect on slug for easy removal
- Ball bearing draw stud for reduced friction
- Includes Southwire™ Marksman® (Model # MM01) knockout layout tool