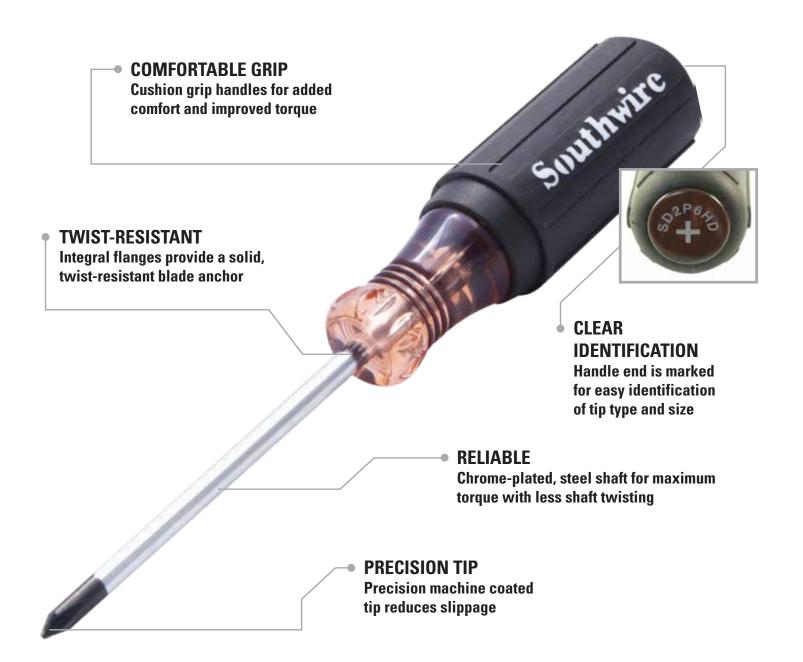

## **PHILLIPS TIP SCREWDRIVERS**

Southwire's screwdrivers are designed for the professional user with durability, quality and comfort in mind.

1-855-SWTOOLS (855-798-6657)

## **PHILLIPS TIP SCREWDRIVERS**