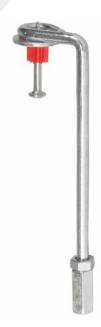

## QUICK SHOT, THREADED ROD COUPLER HANGER

## **APPLICATION**

Use to install overhead all threaded rod support in concrete, masonry or metal ceiling applications.

## **FEATURES**

Quickly installs with most powder actuated guns (similar to Ramset)
Pre-assembled with concrete nail and washer
Included threaded coupler to easily attach any length 1/4"-20 all
threaded rod

STF14

| PART # | DESCRIPTION                                    | SIZE      | BOX<br>QTY. |
|--------|------------------------------------------------|-----------|-------------|
| STF14  | PRE-ASSEMBLED WITH<br>CONCRETE NAIL AND WASHER | 1/4" – 20 | 6"          |