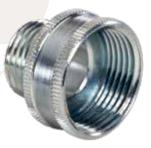

## **RIGID MALE ENLARGERS** STEEL

#### **APPLICATIONS**

- · Converts conduit end sizes; eliminates rework or tear outs
- **STANDARD MATERIAL** 
  - Steel

981S

| PART # | SIZE        | INNER<br>QTY. | MASTER<br>QTY. | WEIGHT/<br>CASE (LBS.) | A     | В     |
|--------|-------------|---------------|----------------|------------------------|-------|-------|
| 981S   | 1/2" – 3/4" | 25            | 250            | 50                     | 1.35" | 1.40" |
| 982S   | 3/4" – 1"   | 10            | 100            | 12                     | 1.62" | 1.40" |