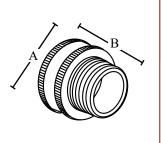

#### **APPLICATIONS**

- · Converts conduit end sizes; eliminates rework or tear outs
- **STANDARD MATERIAL** 
  - Steel

981S

| PART # | SIZE        | INNER<br>QTY. | MASTER<br>QTY. | WEIGHT/<br>CASE (LBS.) | A     | В     |
|--------|-------------|---------------|----------------|------------------------|-------|-------|
| 981S   | 1/2" – 3/4" | 25            | 250            | 50                     | 1.35" | 1.40" |
| 982S   | 3/4" – 1"   | 10            | 100            | 12                     | 1.62" | 1.40" |