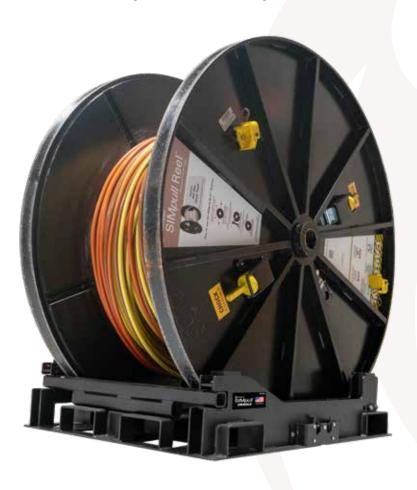

## SIM*pull*™ CRADLE

Southwire's SIM*pull*<sup>™</sup> Cradle allows for easy, one-person operation to hold 51" and 61" SIM*pull*<sup>™</sup> Reels. Its heavy-duty steel design holds up to 6,000 lbs! This item is only available to partners who lease a SIM*pull*<sup>™</sup> Reel and has a one-year limited warranty.

SAFELY AND EFFICIENTLY TRANSPORT SIM*pull*™ REELS

SIM*pull™* CRADLE IS STACKABLE UP TO 5 HIGH

ADJUST TO FIT BOTH 51" AND 61" SIMpull™ REELS

EASY ONE-PERSON LOADING/UNLOADING

FORKLIFT AND PALLET TRUCK MANEUVERABLE