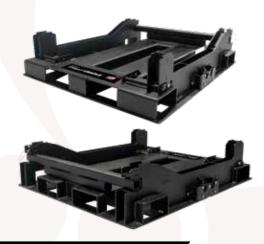

## SIM*pull*™ CRADLE

Southwire's SIM*pull*<sup>™</sup> Cradle allows for easy, one-person operation to hold 51" and 61" SIM*pull*<sup>™</sup> Reels. Its heavy-duty steel design holds up to 6,000 lbs! This item is only available to partners who lease a SIM*pull*<sup>™</sup> Reel and has a one-year limited warranty.

SAFELY AND EFFICIENTLY TRANSPORT SIM*pull*™ REELS

SIM*pull™* CRADLE IS STACKABLE UP TO 5 HIGH

ADJUST TO FIT BOTH 51" AND 61" SIMpull™ REELS

EASY ONE-PERSON LOADING/UNLOADING

FORKLIFT AND PALLET TRUCK MANEUVERABLE

6,000 LBS. CAPACITY

| PRODUCT # | STOCK #  | UPC             | ITEM HEIGHT | ITEM WIDTH | ITEM LENGTH | ITEM WEIGHT | MINIMUM ORDER QTY |
|-----------|----------|-----------------|-------------|------------|-------------|-------------|-------------------|
| SPR-CRDL  | 67606001 | 0-32886-70551-9 | 10.75"      | 39.5"      | 46"         | 350 lbs     | 1                 |