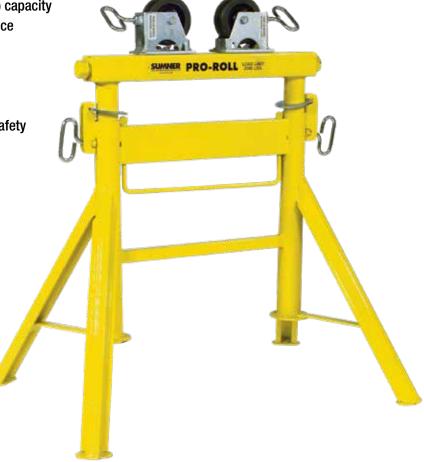

## **PRO ROLL™**

## **STANDARD FEATURES**

• 1/2 to 36" (1.2 to 91 cm) or 2,000 lbs (900 kg) pip capacity

• Clean and simple design avoids welder interference

• Bronze bearing to eliminate acring

• Handle large enough to work with gloved hand

• Roller adjustment from either side

• Galvanized inside tube resists corrosion

 Patened Fall Guard<sup>™</sup> feature allows 1" (2.5 cm) safety zone around lock washer

Formed steel legs

Brake to lock loads for layout or fit-up

· Wheels trued for true pipe rotation

Quick change design increases roller stand utility

· Leveling on either side of stand

· Set screw for double margin of safety

| PART NO. | DESCRIPTION                       | WEIGHT           |
|----------|-----------------------------------|------------------|
| 780440   | Pro Roll (base only)              | 36 lbs (17.2 kg) |
| 780441   | Pro Roll with Roller Wheels       | 47 lbs (21.3 kg) |
| 780442   | Pro Roll with Ball Transfer Heads | 49 lbs (22.2 kg) |
| 780443   | Pro Roll with Rubber Wheels       | 45 lbs (20.4 kg) |
| 780444   | Pro Roll with SS Wheels           | 47 lbs (21.3 kg) |
| 780446   | Pro Roll with Bar Stock Head      | 49 Ins (22.2 kg) |