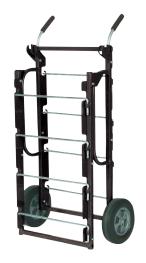

Hinge design allows easy access to all spools for wire dispensing and folds for compact storage.

Spindles can be easily removed for the occasional use of larger spools.