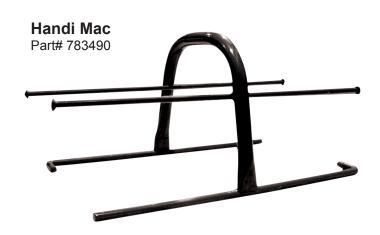

## Handi Mac™

- · The Handi Mac dolly provides extra pool storage for Caddy Mac #1.
- Holds up to 8 additional spools.
- · Spindles are made of sturdy 3/8" solid steel bar.

## • Uses 5 spindles with 5/8" diameter

- Unique spindle locking system no loose clips

A Versatile Cart with SPECIAL Features

- Storage loops retain up to 5 spindles
- 7 mounting positions
- · Dual wire guides
- · Large spool capacity

|          |             | Dimensions                 |                            | Number of                     | Maximum Spool<br>Diameter |      | Weight |     |
|----------|-------------|----------------------------|----------------------------|-------------------------------|---------------------------|------|--------|-----|
| Part #   | Description | inches                     | cm                         | Spools                        | Inches                    | cm   | lb     | kg  |
| 78349001 | Handi Mac   | 12.5 W<br>22.5 L<br>10.0 H | 31.8 W<br>57.2 L<br>25.4 H | 4 7" x 10"<br>or<br>8 7" x 5" | 7.0"                      | 17.8 | 7.5    | 3.4 |