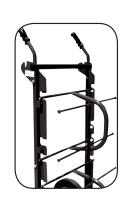

Spindles swing out to set postion for convenient loading of wire spools.

Inner spindles store in special loops which can hold four pieces and will not fall out during transportation.

Caddy Mac #2 holds 16 spools of #10 awg or 24 spools of #12 awg.

Hinge design allows easy access to all spools for wire dispensing and folds for compact storage.

Spindles can be easily removed for the occasional use of larger spools.

## • Uses 5 spindles with 5/8" diameter

- Unique spindle locking system no loose clips

A Versatile Cart with SPECIAL Features

- Storage loops retain up to 5 spindles
- 7 mounting positions
- · Dual wire guides
- · Large spool capacity