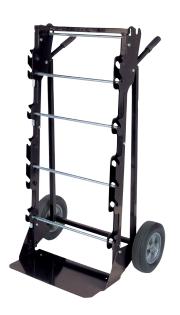

Sumner's Caddy Mac #1 transports spools on spindles and works as a dolly!

Wire is dispensed while laying flat.

1/2" solid spindles are attached to cart... no loose pieces. Spindles lock in place, even during transportation.

Spindles swing out to set postion for convenient loading of wire spools.

Inner spindles store in special loops which can hold four pieces and will not fall out during transportation.

Caddy Mac #2 holds 16 spools of #10 awg or 24 spools of #12 awg.

Hinge design allows easy access to all spools for wire dispensing and folds for compact storage.

Spindles can be easily removed for the occasional use of larger spools.