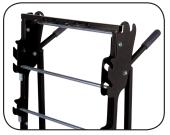

Hinge design allows easy access to all spools for wire dispensing and folds for compact storage.

Spindles can be easily removed for the occasional use of larger spools.

Spindles slide into place from either side of cart.

Once in position, spindles lock without clips or snaps.