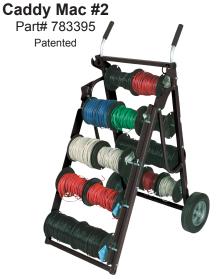

Spindles swing out to set postion for convenient loading of wire spools.

Inner spindles store in special loops which can hold four pieces and will not fall out during transportation.

Caddy Mac #2 holds 16 spools of #10 awg or 24 spools of #12 awg.

Hinge design allows easy access to all spools for wire dispensing and folds for compact storage.

Spindles can be easily removed for the occasional use of larger spools.

## **SPECIFICATIONS**

|        |              | Dimensions                 |                             | Dolly Capacity |       | Number                         | Maximum Spool<br>Diameter |      | Weight |      |
|--------|--------------|----------------------------|-----------------------------|----------------|-------|--------------------------------|---------------------------|------|--------|------|
| Part # | Description  | inches                     | cm                          | lb             | kg    | of Spools                      | Inches                    | cm   | lb     | kg   |
| 783398 | Caddy Mac #1 | 26.0 W<br>20.0 L<br>49.5 H | 66.0 W<br>51.0 L<br>125.0 H | 250.0          | 115.0 | 8 #10 awg<br>or<br>12 #12 awg  | 7.5"                      | 19.0 | 50.0   | 23.0 |
| 783395 | Caddy Mac #2 | 26.0 W<br>14.0 L<br>49.5 H | 66.0 W<br>35.6 L<br>125.0 H | N/A            | N/A   | 16 #10 awg<br>or<br>24 #12 awg | 7.5"                      | 19.0 | 63.0   | 28.6 |