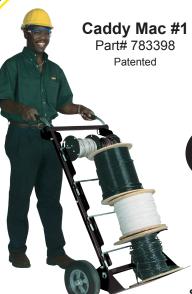

Sumner's Caddy Mac #1 transports spools on spindles and works as a dolly!

Wire is dispensed while laying flat.

1/2" solid spindles are attached to cart... no loose pieces. Spindles lock in place, even during transportation.

## **SPECIFICATIONS**

|        |              | Dimensions                 |                             | Dolly Capacity |       | Number                         | Maximum Spool<br>Diameter |      | Weight |      |
|--------|--------------|----------------------------|-----------------------------|----------------|-------|--------------------------------|---------------------------|------|--------|------|
| Part # | Description  | inches                     | cm                          | lb             | kg    | of Spools                      | Inches                    | cm   | lb     | kg   |
| 783398 | Caddy Mac #1 | 26.0 W<br>20.0 L<br>49.5 H | 66.0 W<br>51.0 L<br>125.0 H | 250.0          | 115.0 | 8 #10 awg<br>or<br>12 #12 awg  | 7.5"                      | 19.0 | 50.0   | 23.0 |
| 783395 | Caddy Mac #2 | 26.0 W<br>14.0 L<br>49.5 H | 66.0 W<br>35.6 L<br>125.0 H | N/A            | N/A   | 16 #10 awg<br>or<br>24 #12 awg | 7.5"                      | 19.0 | 63.0   | 28.6 |