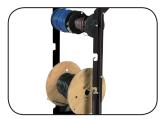

Sumner's Caddy Mac #1 transports spools on spindles and works as a dolly!

Wire is dispensed while laying flat.

1/2" solid spindles are attached to cart... no loose pieces. Spindles lock in place, even during transportation.

Hinge design allows easy access to all spools for wire dispensing and folds for compact storage.

Spindles can be easily removed for the occasional use of larger spools.