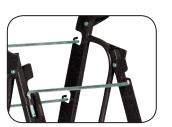

## • Uses 5 spindles with 5/8" diameter

- Unique spindle locking system no loose clips

A Versatile Cart with SPECIAL Features

- Storage loops retain up to 5 spindles
- 7 mounting positions
- · Dual wire guides
- · Large spool capacity

Spindles slide into place from either side of cart.

Once in position, spindles lock without clips or snaps.