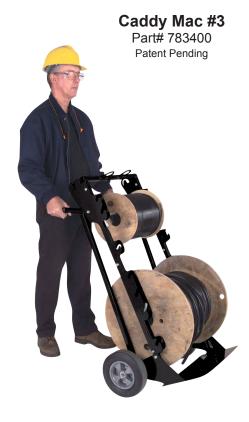

## ALL CADDY MAC CARTS WILL ALSO HANDLE **CANADIAN SIZE SPOOLS**

|        |              | Di               | Weight         |               |    |      |
|--------|--------------|------------------|----------------|---------------|----|------|
| Part # | Description  | Н                | w              | D             | lb | kg   |
| 783400 | Caddy Mac #3 | 47.25"<br>120 cm | 26.5"<br>67 cm | 21.5<br>55 cm | 78 | 35.4 |