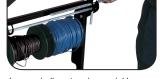

Sumner's Caddy Mac #1 transports spools on spindles and works as a dolly!

Wire is dispensed while laying flat.

1/2" solid spindles are attached to cart... no loose pieces. Spindles lock in place, even during transportation.

Spindles slide into place from either side of cart.

Once in position, spindles lock without clips or snaps.