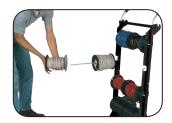

Hinge design allows easy access to all spools for wire dispensing and folds for compact storage.

Spindles can be easily removed for the occasional use of larger spools.