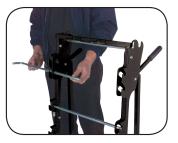

Spindles slide into place from either side of cart.

Once in position, spindles lock without clips or snaps.