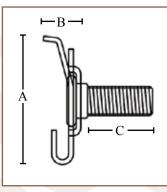

#### **CERTIFICATIONS**

UL Standard: UL 2239

4G16TZ

| PART # | T-GRID SIZE | SCREW<br>LENGTH | THREAD<br>SIZE | STATIC LOAD (LBS.) | Α     | В     | C     | BOX<br>QTY. |
|--------|-------------|-----------------|----------------|--------------------|-------|-------|-------|-------------|
| 4G16TZ | 15/16"      | 9/16"           | 1/4" – 20      | 50                 | 1.09" | .256" | .728" | 100         |