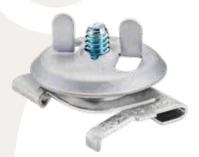

# TWIST CLIP WITH WING NUT

### **APPLICATION**

Twist clips with wing nut are designed to support electrical fixtures from T-Grids and are easily installed with no tools.

#### **FEATURES**

Easy no-tool installation Wing Nut included