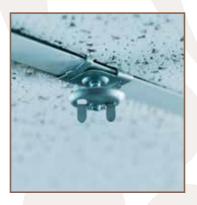

### **APPLICATION**

Twist clips with wing nut are designed to support electrical fixtures from T-Grids and are easily installed with no tools.