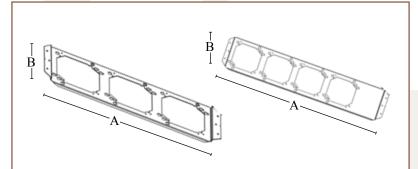

# CERTIFICATIONS

UL Standard: UL514A

| PART #  | STUD SPACING | Α   | В  | BOX<br>QTY. |
|---------|--------------|-----|----|-------------|
| RBS16TZ | 16"          | 16" | 5" | 20          |
| RBS24TZ | 24"          | 24" | 5" | 20          |