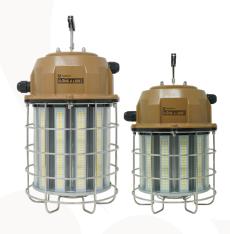

## INTEGRATED HOOK WITH HANDLE FOR CEILING MOUNT

DAISY CHAIN 7 100W UNITS OR 5 150W UNITS TOGETHER

10 FT. 16/3 CORD WITH PLUG, 1 FT. 16/3 CORD WITH RECEPTACLE

STAINLESS STEEL CAGE

**NO ASSEMBLY REQUIRED** 

5000K CCT / 80 CRI

| MODEL # | UPC#         | DESCRIPTION               | VOLTS   | WATTS | DIAMETER | HEIGHT | WEIGHT   |
|---------|--------------|---------------------------|---------|-------|----------|--------|----------|
| T60100  | 032886792472 | 13,000 Lumen LED Overhead | 120/277 | 100   | 6.5"     | 11.4"  | 6.5 lbs  |
| T60150  | 032886792489 | 19,500 Lumen LED Overhead | 120/277 | 150   | 6.5"     | 12.7"  | 7.75 lbs |