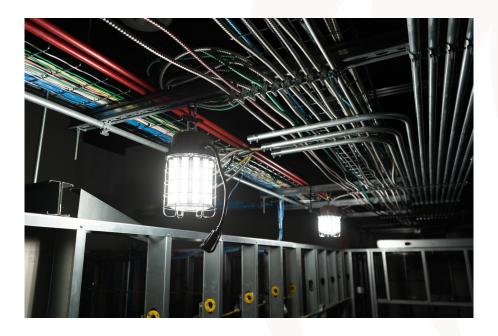

The next generation of temporary overhead lighting from Southwire is here with two new integrated LED products. These new Southwire Hang-A-Light® models are ready to be hung right out of the box, with no assembly required. Once installed, they will distribute either 13,000 or 19,500 lumens around your jobsite, giving you the light you need to get the job done safely and efficiently. As an additional convenience, you can daisy chain these products using the supplied 10 foot cord with a plug and 1 foot cord with a receptacle. Backing your investment is a 3 year warranty from Southwire.

## INTEGRATED HOOK WITH HANDLE FOR CEILING MOUNT

DAISY CHAIN 7 100W UNITS OR 5 150W UNITS TOGETHER

10 FT. 16/3 CORD WITH PLUG, 1 FT. 16/3 CORD WITH RECEPTACLE

STAINLESS STEEL CAGE

**NO ASSEMBLY REQUIRED** 