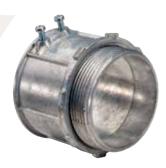

## **EMT CONNECTORS**

SET SCREW TYPE - ZINC DIE CAST

## **FEATURES**

- Set screw type connectors
- Concrete tight when taped
- Assembled with a die cast locknut

## **APPLICATION**

• Use to join EMT to box or enclosure

## STANDARD MATERIAL

Zinc die cast

637

| PART # | SIZE   | INNER<br>QTY. | MASTER<br>QTY. | WEIGHT/<br>CASE (LBS.) | Α     | В     |
|--------|--------|---------------|----------------|------------------------|-------|-------|
| 631    | 1/2"   | 50            | 500            | 35                     | .92"  | 1.16" |
| 632    | 3/4"   | 25            | 250            | 25                     | 1.20" | 1.28" |
| 633    | 1"     |               | 50             | 30                     | 1.46" | 1.47" |
| 634    | 1-1/4" |               | 25             | 8                      | 1.77" | 1.86" |
| 635    | 1-1/2" |               | 25             | 10                     | 2.05" | 2.09" |
| 636    | 2"     |               | 20             | 11                     | 2.56" | 2.38" |
| 637*   | 2-1/2" |               | 12             | 10                     | 3.22" | 2.93" |
| 638*   | 3"     |               | 12             | 12                     | 3.92" | 2.96" |
| 639*   | 3-1/2" |               | 10             | 13                     | 4.44" | 3.43" |
| 640*   | 4"     |               | 6              | 9                      | 4.96" | 3.60" |