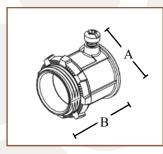

## STANDARD MATERIAL

Zinc die cast

637

| PART # | SIZE   | INNER<br>QTY. | MASTER<br>QTY. | WEIGHT/<br>CASE (LBS.) | Α     | В     |
|--------|--------|---------------|----------------|------------------------|-------|-------|
| 631    | 1/2"   | 50            | 500            | 35                     | .92"  | 1.16" |
| 632    | 3/4"   | 25            | 250            | 25                     | 1.20" | 1.28" |
| 633    | 1"     |               | 50             | 30                     | 1.46" | 1.47" |
| 634    | 1-1/4" |               | 25             | 8                      | 1.77" | 1.86" |
| 635    | 1-1/2" |               | 25             | 10                     | 2.05" | 2.09" |
| 636    | 2"     |               | 20             | 11                     | 2.56" | 2.38" |
| 637*   | 2-1/2" |               | 12             | 10                     | 3.22" | 2.93" |
| 638*   | 3"     |               | 12             | 12                     | 3.92" | 2.96" |
| 639*   | 3-1/2" |               | 10             | 13                     | 4.44" | 3.43" |
| 640*   | 4"     |               | 6              | 9                      | 4.96" | 3.60" |