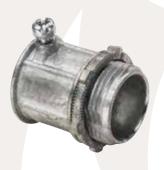

## **EMT CONNECTORS**

SET SCREW TYPE - ZINC DIE CAST

## **FEATURES**

- Set screw type connectors
- Concrete tight when taped
- Assembled with a die cast locknut

## **APPLICATION**

• Use to join EMT to box or enclosure

## STANDARD MATERIAL

Zinc die cast

637

| PART # | SIZE   | INNER<br>QTY. | MASTER<br>QTY. | WEIGHT/<br>CASE (LBS.) | Α     | В     |
|--------|--------|---------------|----------------|------------------------|-------|-------|
| 631    | 1/2"   | 50            | 500            | 35                     | .92"  | 1.16" |
| 632    | 3/4"   | 25            | 250            | 25                     | 1.20" | 1.28" |
| 633    | 1"     |               | 50             | 30                     | 1.46" | 1.47" |
| 634    | 1-1/4" |               | 25             | 8                      | 1.77" | 1.86" |
| 635    | 1-1/2" |               | 25             | 10                     | 2.05" | 2.09" |
| 636    | 2"     |               | 20             | 11                     | 2.56" | 2.38" |
| 637*   | 2-1/2" |               | 12             | 10                     | 3.22" | 2.93" |
| 638*   | 3"     |               | 12             | 12                     | 3.92" | 2.96" |
| 639*   | 3-1/2" |               | 10             | 13                     | 4.44" | 3.43" |
| 640*   | 4"     |               | 6              | 9                      | 4.96" | 3.60" |