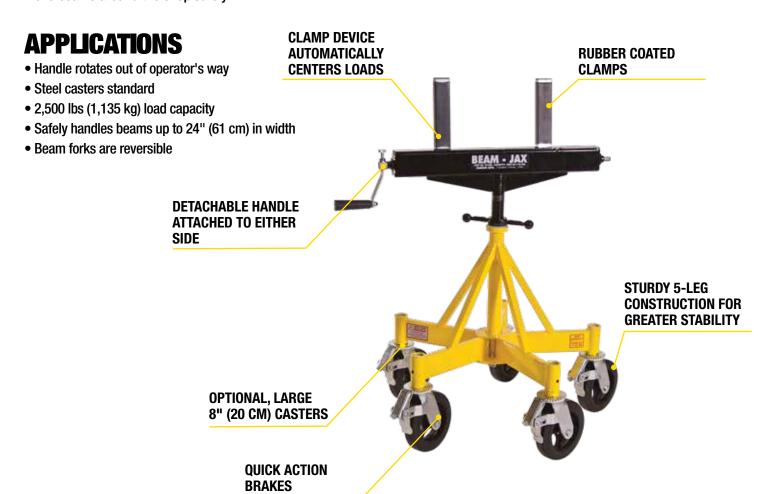

## **BEAM-JAX**

Move beams around the shop safely.

| PART # | DESCRIPTION    | WEIGHT             | BASE UNIT                                        | BASE UNIT WITH CASTERS                             | BEAM HEAD HEIGHT                           | BEAM HEAD HEIGHT WITH CASTERS                |
|--------|----------------|--------------------|--------------------------------------------------|----------------------------------------------------|--------------------------------------------|----------------------------------------------|
| 781485 | Basic Beam Jax | 51.0 lbs (23.1 kg) | Height: 27.8" (705 mm)<br>Width: 29.6" (752 mam) | Height: 37.3" (947 mm)<br>Width: 39.5" (1,003 mam) | Min: 25.5" (648 mm)<br>Max: 37.5" (953 mm) | Min: 35.0" (889 mm)<br>Max: 47.0" (1,194 mm) |
| 781486 | Beam Jax Kit   | 121 lbs (54.8 kg)  |                                                  |                                                    |                                            |                                              |