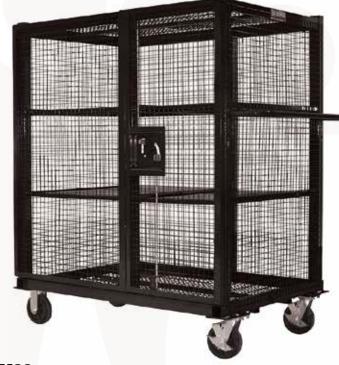

STOR MAC<sup>TM</sup> SECURITY STORAGE CHESTS

A security storage cabinet designed with steel wire mesh. Great for jobsites that require high visibility of contents and the added protection of lockable doors.

## **FEATURES**

- Steel wire mesh
- Four 6" heavy duty casters (standard)
- For high visibility storage
- Removable shelves for adjustable storage
- Lockable doors
- Load capacity 1,500 lbs
- Competitively priced

**SM48** 

| STOCK # | DESCRIPTION                        | HEIGHT       | WIDTH          | LENGTH         | WEIGHT             |
|---------|------------------------------------|--------------|----------------|----------------|--------------------|
| 784920  | Stor Mac Security Storage Chest 60 | 58" (147 cm) | 63.5" (161 cm) | 33.75" (86 cm) | 345 lbs (156.5 kg) |
| 785921  | Stor Mac Security Storage Chest 48 | 58" (147 cm) | 51.5" (131 cm) | 33.5" (86 cm)  | 310 lbs (140.6 kg) |
| 785920  | Stor Mac Security Storage Chest 30 | 58" (147 cm) | 31.5" (80 cm)  | 33.75" (86 cm) | 210 lbs (95.3 kg)  |