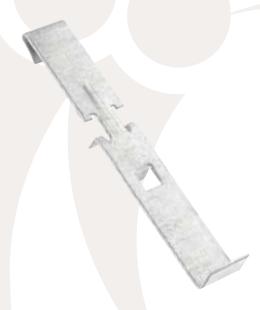

# **FAR SIDE BOX SUPPORTS**

# SNAP ON

#### **FEATURES**

- Far side box support brackets are designed to hold boxes rigid in metal stud walls when devices are installed
- · Snap-on design for easy installation

## **APPLICATIONS**

- Far side box support brackets are used for 1-1/2" and 2-1/8" deep 4" and 4-11/16" deep boxes
- Supports are also used to keep boxes from twisting back into wall cavities during drywall construction