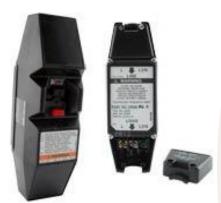

## 16 | 20A USER ATTACHABLES

Shockshield in-line user attachable for OEM connection of cable.

### 26140010-6

| APPLICATIONS    |
|-----------------|
| Copiers         |
| Film Processors |
| Printers        |
| Image Setters   |
| Scanners        |
| Appliances      |