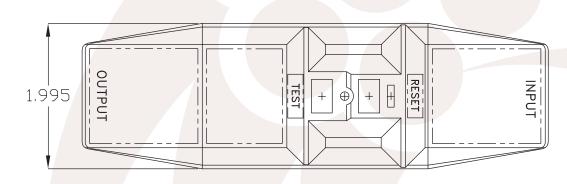

#### **MANUAL RESET**

CAN BE EASILY ATTACHED BY CONNECTING THE GFCI IN SERIES WITH THE SUPPLY CABLE 9 TO 10

INCHES FROM THE PLUG END TO PROVIDE GFCI PROTECTION

APPLICATIONS: 0EM / CUSTOM CORD SET

| MODEL #    |      | ELECTRICAL<br>Rating |      | CORD GAUGE                | ENCLOSURE COLOR | TRIP LEVEL |
|------------|------|----------------------|------|---------------------------|-----------------|------------|
| 26140010-6 | 120V | 20A                  | 60Hz | Accepts 18 - 12 AWG (SJT) | BLACK           | 30mA       |
| 25040101-3 | 240V | 16A                  | 60Hz | Accepts 18 - 12 AWG (SJT) | BLACK           | 10mA       |