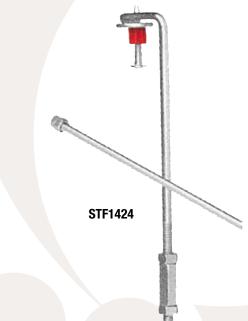

#### **APPLICATION**

Use to install all threaded rod overhead support in concrete, masonry or metal ceiling applications. All threaded rod included with hanger. Use to mount and support many electrical boxes, enclosures and lighting fixtures.

#### **FEATURES**

Pre-assembled with concrete nail and washer Two 1/4" mounting hex nuts included Will shoot into metal, concrete or masonry using standard power actuated gun (similar to Ramset)

| PART #  | DESCRIPTION                                    | DROP ROD<br>Thread | OVERALL<br>LENGTH | BOX<br>QTY. |
|---------|------------------------------------------------|--------------------|-------------------|-------------|
| STF1424 | PRE-ASSEMBLED WITH<br>CONCRETE NAIL AND WASHER | 1/4"-20            | 24"               | 50          |
| STF1430 |                                                |                    | 30"               | 50          |
| STF1436 |                                                |                    | 36"               | 50          |
| STF1448 |                                                |                    | 48"               | 50          |