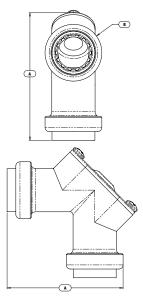

## ½" **– 1**-¼"

CERTIFICATIONS/RATINGS: NEMA FB RATED (4X) E-FILE #: E474447

RMCPE050, RMCPE075 RMCPE100, RMCPE125

| Stock #         | Model #    | Trade Size | Quantity Per<br>Box | H (in.)<br>A | W (in.)<br>A | L (in.)<br>C | Associated Removal<br>Tool Model # | Removal Tool<br>Included |
|-----------------|------------|------------|---------------------|--------------|--------------|--------------|------------------------------------|--------------------------|
| CONTRACTOR PACK |            |            |                     |              |              |              |                                    |                          |
| 65078502        | R-PE-050WT | 1/2"       | 18                  | 3.16         | 3.16         | 1.298        | R-RT-P1                            | YES                      |
| 65078602        | R-PE-075WT | 3/4"       | 8                   | 3.549        | 3.549        | 1.653        | R-RT-P1                            | YES                      |
| 65078702        | R-PE-100WT | 1"         | 6                   | 4.433        | 4.433        | 1.93         | R-RT-P2                            | YES                      |
| 65078902        | R-PE-125WT | 1-1/4"     | 4                   | 5.354        | 5.354        | 2.42         | R-RT-P2                            | YES                      |