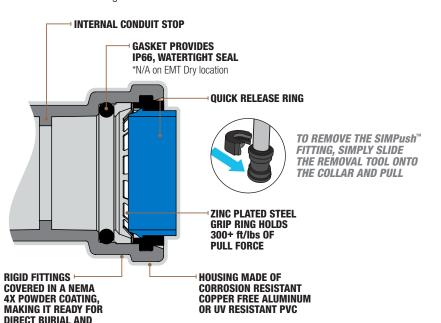

## **FEATURES:**

- Corrosion-resistant copper-free diecast aluminum construction
- Raintight to prevent water from getting into conduit, box, or enclosure
- IP66 Dust tight and protects against powerful jetting water
- Concrete-tight

**CORROSION RESISTANT** 

Provides continuous ground

- Powder-coated externally for corrosion resistance
- Internally coated with lubricating grease
- Tested to 100 removal cycles for reuse
- Locking teeth are constructed from zinc-plated steel
- Works with threaded or unthreaded conduit