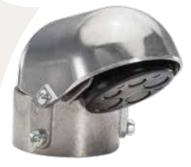

#### **FEATURES**

- Eliminates sharp edges to protect wire
- Extended hood

#### **APPLICATION**

- Required in overhead applications
- For 2" to 2-1/2" pipe sizes