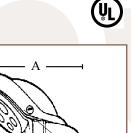

### **STANDARD MATERIAL**

Aluminum

704TZ

| PART # | PIPE SIZE | HEAD<br>SIZE | MASTER<br>QTY. | WEIGHT/<br>CASE (LBS.) | A     | В     | C     |
|--------|-----------|--------------|----------------|------------------------|-------|-------|-------|
| 704TZ  | 2"        | 1-1/4"       | 10             | 10                     | 4.75" | 4"    | 3.12" |
| 705TZ  | 2-1/2"    | 1-1/4"       | 10             | 20                     | 5.25" | 4"    | 3"    |
| 706TZ  | 2-1/2"    | 2"           | 10             | 20                     | 7"    | 5.50" | 4.50" |