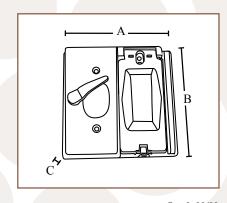

## STANDARD FINISH

Premium powder coat finish

WC25GFI

UL® Listed and 2011 NEC® and NEMA® 3R Compliant

Rev. 0, 06/23