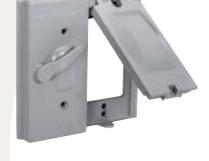

# DIE-CAST ALUMINUM COVERS DOUBLE GANG COVERS

5 IN 1 COMBO COVER TOGGLE SWITCH

## **FEATURES**

- Aluminum cast cover with a spring loaded lid with polycarbonate inserts
- · Lockable design
- Pre-installed adhesive gasket
- Superior commercial quality die cast metal construction
- Installation instructions included
- NEMA 3R compliant
- Gray

#### **APPLICATIONS**

- · UL listed for wet locations
- For use with double gang outdoor device box