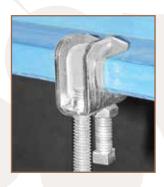

# BEAM CLAMP, REVERSIBLE STAMPED STEEL OR 304 STAINLESS STEEL

#### **APPLICATION**

To be adjusted to accommodate the field installation finished height.

#### **FEATURES**

Through-hole in beam clamps allows drop rod length adjustment

#### **MATERIAL/FINISH**

Steel zinc plated or 304 stainless steel

### **CERTIFICATIONS**

**UL Listed** 

**JFCS-3816SS** 

| PART #      | MATERIAL            | JAW OPENING | HOLE      | BOX QTY. |
|-------------|---------------------|-------------|-----------|----------|
| JFCS-3816   | ZINC PLATED STEEL   | 3/4"        | 3/8" – 16 | 25       |
| JFCS-3816SS | 304 STAINLESS STEEL | 3/4"        | 3/8" – 16 | 25       |