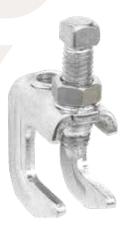

# BEAM CLAMP, REVERSIBLE STAMPED STEEL OR 304 STAINLESS STEEL

#### **APPLICATION**

To be adjusted to accommodate the field installation finished height.

#### **FEATURES**

Through-hole in beam clamps allows drop rod length adjustment

#### **MATERIAL/FINISH**

Steel zinc plated or 304 stainless steel

### **CERTIFICATIONS**

**UL Listed** 

**JFCS-3816SS** 

| PART #      | MATERIAL            | JAW OPENING | HOLE      | BOX QTY. |
|-------------|---------------------|-------------|-----------|----------|
| JFCS-3816   | ZINC PLATED STEEL   | 3/4"        | 3/8" – 16 | 25       |
| JFCS-3816SS | 304 STAINLESS STEEL | 3/4"        | 3/8" – 16 | 25       |