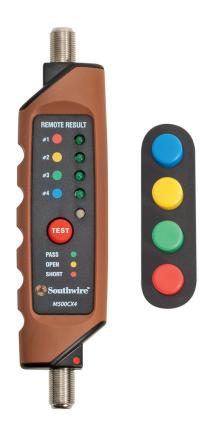

## Coax Continuity Tester/Mapper

THE M500CX4 SPEEDS TROUBLESHOOTING AND INSTALLATION BY TESTING AND IDENTIFYING UP TO FOUR CABLE TV REMOTE WALL OUTLETS AT A TIME. INCLUDES FOUR COLOR CODED REMOTES.

Scan code to see more

INCLUDES
Coax Continuity Tester/Mapper, 4 ID Remotes, 4 1.5 VLR44 Batteries

**WARNING:** Never use on live circuits.

**1-855-SWTOOLS** (855-798-6657)

Scan code to see more
Southwiretools.com