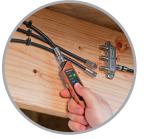

## Coax Continuity Tester/Mapper

THE M500CX4 SPEEDS TROUBLESHOOTING AND INSTALLATION BY TESTING AND IDENTIFYING UP TO FOUR CABLE TV REMOTE WALL OUTLETS AT A TIME. INCLUDES FOUR COLOR CODED REMOTES.

Scan code to see more

INCLUDES
Coax Continuity Tester/Mapper, 4 ID Remotes, 4 1.5 VLR44 Batteries

**WARNING:** Never use on live circuits.

**1-855-SWTOOLS** (855-798-6657)

Scan code to see more
Southwiretools.com