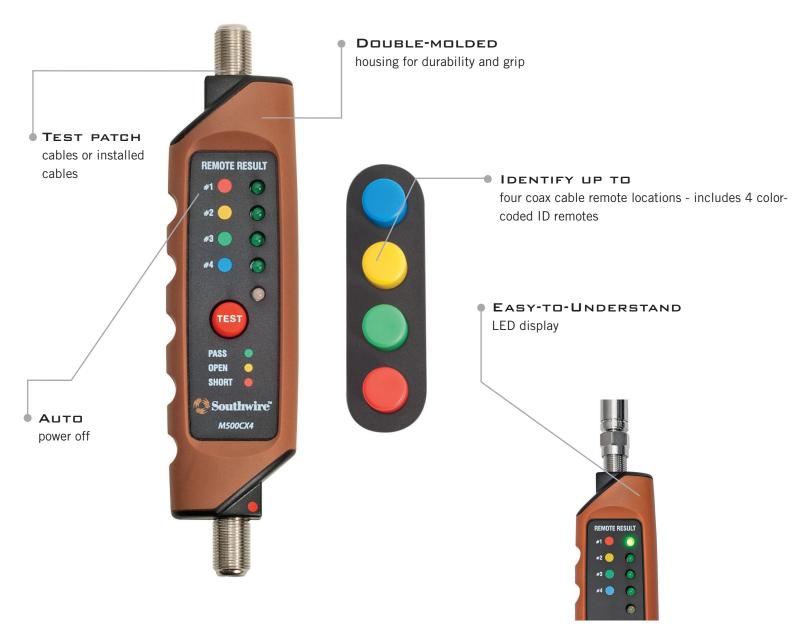

## Continuity Tester for Data Cable

- EASY-TO-UNDERSTAND LED DISPLAY
- TEST PATCH CABLES OR INSTALLED CABLES
- IDENTIFY UP TO FOUR COAX CABLE REMOTE LOCATIONS - INCLUDES
   4 COLOR-CODED ID REMOTES
- Double-molded housing for durability and grip
- AUTO POWER-OFF

## Coax Continuity Tester/Mapper

THE M500CX4 SPEEDS TROUBLESHOOTING AND INSTALLATION BY TESTING AND IDENTIFYING UP TO FOUR CABLE TV REMOTE WALL OUTLETS AT A TIME. INCLUDES FOUR COLOR CODED REMOTES.

Scan code to see more