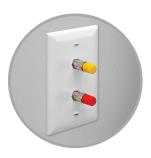

## Continuity Tester for Data Cable

- EASY-TO-UNDERSTAND LED DISPLAY
- TEST PATCH CABLES OR INSTALLED CABLES
- IDENTIFY UP TO FOUR COAX CABLE REMOTE LOCATIONS - INCLUDES
   4 COLOR-CODED ID REMOTES
- Double-molded housing for durability and grip
- AUTO POWER-OFF