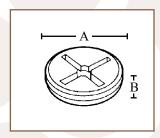

#### STANDARD FINISH

• Cast aluminum – premium powder coat finish

WP50PL

| PART #  | SIZE | COLOR  | MASTER QTY. | WEIGHT/<br>CASE (LBS.) | A     | В    |
|---------|------|--------|-------------|------------------------|-------|------|
| WP50    | 1/2" | GRAY   | 100         | 2                      | .79"  | .33" |
| WP75    | 3/4" | GRAY   | 50          | 2                      | 1"    | .30" |
| WP100   | 1"   | GRAY   | 25          | 2                      | 1.23" | .28" |
| PLASTIC |      |        |             |                        |       |      |
| WP50PL  | 1/2" | GRAY   | 100         | 1                      | .79"  | .33" |
| WP50PLB | 1/2" | BRONZE | 50          | 1                      | .79"  | .33" |
| WP50PLW | 1/2" | WHITE  | 50          | 1                      | .79"  | .33" |
| WP75PL  | 3/4" | GRAY   | 50          | 1                      | 1"    | .30" |