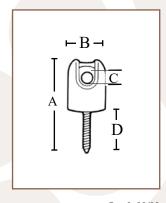

#### STANDARD MATERIAL

Porcelain/steel

1001TZ

| PART#  | LAG      | MASTER<br>QTY. | WEIGHT/<br>CASE (LBS.) | A       | В      | OPENING<br>C | D      |
|--------|----------|----------------|------------------------|---------|--------|--------------|--------|
| 1001TZ | 1-11/16" | 100            | 25                     | 3.0625" | 1.375" | .5" X .375"  | 1.687" |