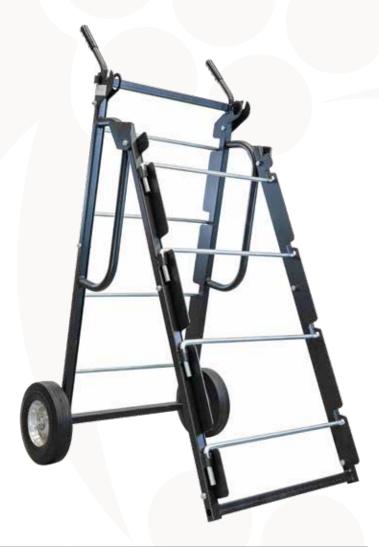

## CADDY MAC™ #2 DOLLY

CADDY MAC<sup>™</sup> #2 spool and wire transport dolly.

## **FEATURES**

- Assembled in America
- Holds 16 spools of 10 AWG and 24 spools of 12 AWG
- Hinge design allows easy access to all spools for wire dispensing and folds for compact storage
- Inner spindles store in special loops which can hold
  4 pieces and will not fall out during transportation
- Spindles can be easily removed for the occasional use of large spools