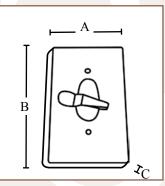

#### **STANDARD FINISH**

Premium powder coat finish

WSC1VHD

UL® Listed and 2011 NEC® and NEMA® 3R Compliant

Rev. 0, 06/23

| PART #  | MASTER<br>QTY. | WEIGHT/<br>CASE (LBS.) | A     | В     | C    |
|---------|----------------|------------------------|-------|-------|------|
| WSC1VHD | 25             | 7                      | 2.81" | 4.57" | .63" |