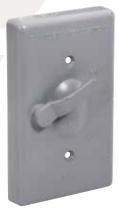

## VERTICAL TOGGLE SWITCH HEAVY DUTY COVER

#### **FEATURES**

- Designed to fit over a toggle light switch and mounted in a weatherproof box
- Weather seal gasket to block moisture
- Superior commercial quality die cast metal construction
- Installation instructions included
- Gray