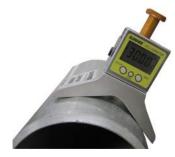

## **CENTER PUNCH**

The Sumner\* Center Punch has magnetic arms attach to the steel surface to assure acccurate location when using the punch's spring-laoded striking ahmmer.

- Push button spring-loaded striking hammer
- Removable digital eveling gauge with magnetic base
- Alignment marks for centering
- Digital gauge can be used as angle finder

**Magnetic Base** 

Push button release of striking pin

Centering Punch and carrying case

Gauge with magnetic base

**Alignment indicator** 

| ITEM # | DESCRIPTION                    | MODEL # | UPC          | MINIMUM PIPE CAPACITY | MAXIMUM PIPE CAPACITY |
|--------|--------------------------------|---------|--------------|-----------------------|-----------------------|
| 784520 | Center Punch with Inclinometer | CPUNCH  | 661165845204 | 4"                    | 8"                    |