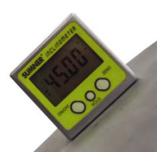

## **CENTER PUNCH**

The Sumner\* Center Punch has magnetic arms attach to the steel surface to assure acccurate location when using the punch's spring-laoded striking ahmmer.

- Push button spring-loaded striking hammer
- Removable digital eveling gauge with magnetic base
- Alignment marks for centering
- Digital gauge can be used as angle finder

**Magnetic Base** 

Push button release of striking pin

Centering Punch and carrying case

Gauge with magnetic base

**Alignment indicator** 

| ITEM # | DESCRIPTION                    | MODEL # | UPC          | MINIMUM PIPE CAPACITY | MAXIMUM PIPE CAPACITY |
|--------|--------------------------------|---------|--------------|-----------------------|-----------------------|
| 784520 | Center Punch with Inclinometer | CPUNCH  | 661165845204 | 4"                    | 8"                    |