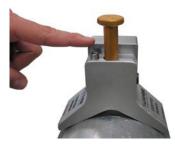

**Magnetic Base** 

Push button release of striking pin

Centering Punch and carrying case

Gauge with magnetic base

**Alignment indicator** 

| ITEM # | DESCRIPTION                    | MODEL # | UPC          | MINIMUM PIPE CAPACITY | MAXIMUM PIPE CAPACITY |
|--------|--------------------------------|---------|--------------|-----------------------|-----------------------|
| 784520 | Center Punch with Inclinometer | CPUNCH  | 661165845204 | 4"                    | 8"                    |