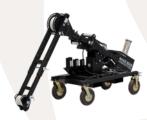

#### MAXIS® XD10 EXTREME DUTY CABLE PULLER

 The Maxis® XD10 extreme duty cable puller is designed to thrive in the most extreme pulling conditions. Pull faster and safer up to 10,000 lbs.