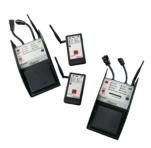

### TRIGGERS® WIRELESS SAFETY SWITCH SYSTEM

 TRIGGERS® wireless safety switch system is designed to control the input power of any piece of jobsite equipment.