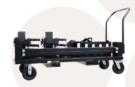

#### SIMpull™ REEL

 The SIMpull™ Reel Maneuverable Payoff System revolutionizes the job site by allowing one person to safely move a reel that weighs up to 6,000 lbs., without the need of pallet jacks or other equipment.