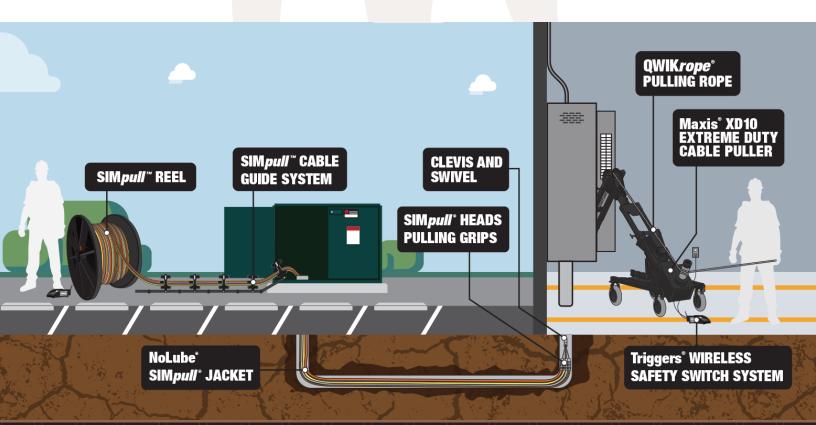

#### SIMpull™ REEL

 The SIMpull™ Reel Maneuverable Payoff System revolutionizes the job site by allowing one person to safely move a reel that weighs up to 6,000 lbs., without the need of pallet jacks or other equipment.

#### QWIKrope® PULLING ROPE

 QWIKrope® an innovative high performance pulling rope that is UV resistant, lightweight and ultra low stretch for all your feeder wire solutions.

#### SIM*pull®* HEADS PULLING GRIPS

 The SIMpull® HEAD pulling device eliminates the need to make up a pulling head on the jobsite and reduce waste.

#### MAXIS® XD10 EXTREME DUTY CABLE PULLER

 The Maxis® XD10 extreme duty cable puller is designed to thrive in the most extreme pulling conditions. Pull faster and safer up to 10,000 lbs.

### TRIGGERS® WIRELESS SAFETY SWITCH SYSTEM

 TRIGGERS® wireless safety switch system is designed to control the input power of any piece of jobsite equipment.

#### SIM*pull*™ CABLE GUIDE SYSTEM

 The SIMpull<sup>™</sup> Cable Guide System allows wire and cable to be routed from a reel into a conduit or cable tray without human intervention.

BUILT FOR DURABILITY.
BUILT FOR RELIABILITY.
BUILT FOR WORK."