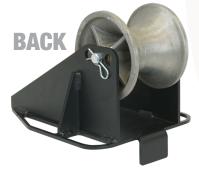

## HRR-6X5A, SINGLE SHEAVE RIM ROLLER

Southwire now offers the HRR-6x5A (Single Sheave Rim Roller). This lightweight heavy-duty single sheave cable guide is built for reliability and long life that professionals expect. The HRR-6x5A is designed to sit on the edge of a utility hole and makes cable pulling for underground pulls a breeze. To add versatility, the HRR-6x5A has 3 sheave positions to easily align the sheave to the desired position.

(6" D X 5" W) ALUMINUM SHEAVE

**BEND RADIUS: 1.5"** 

3 SHEAVE POSITIONS FOR EASY ALIGNMENT

| MODEL #  | STOCK #  | DESCRIPTION              | HEIGHT | WIDTH | LENGTH | WEIGHT    |
|----------|----------|--------------------------|--------|-------|--------|-----------|
| HRR-6x5A | 65097501 | Single Sheave Rim Roller | 9.5''  | 10"   | 12"    | 21.5 Lbs. |