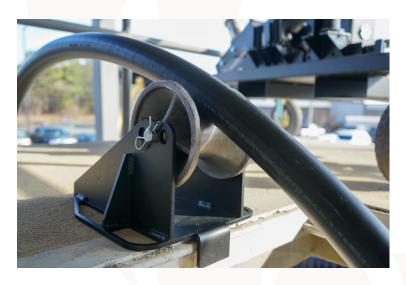

## HRR-6X5A, SINGLE SHEAVE RIM ROLLER

Southwire now offers the HRR-6x5A (Single Sheave Rim Roller). This lightweight heavy-duty single sheave cable guide is built for reliability and long life that professionals expect. The HRR-6x5A is designed to sit on the edge of a utility hole and makes cable pulling for underground pulls a breeze. To add versatility, the HRR-6x5A has 3 sheave positions to easily align the sheave to the desired position.

(6" D X 5" W) ALUMINUM SHEAVE

**BEND RADIUS: 1.5"** 

3 SHEAVE POSITIONS FOR EASY ALIGNMENT

| MODEL #  | STOCK #  | DESCRIPTION              | HEIGHT | WIDTH | LENGTH | WEIGHT    |
|----------|----------|--------------------------|--------|-------|--------|-----------|
| HRR-6x5A | 65097501 | Single Sheave Rim Roller | 9.5''  | 10"   | 12"    | 21.5 Lbs. |