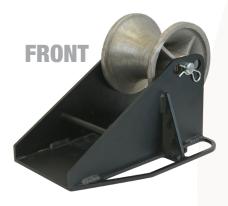

## HRR-6X5A, SINGLE SHEAVE RIM ROLLER

Southwire now offers the HRR-6x5A (Single Sheave Rim Roller). This lightweight heavy-duty single sheave cable guide is built for reliability and long life that professionals expect. The HRR-6x5A is designed to sit on the edge of a utility hole and makes cable pulling for underground pulls a breeze. To add versatility, the HRR-6x5A has 3 sheave positions to easily align the sheave to the desired position.

(6" D X 5" W) ALUMINUM SHEAVE

**BEND RADIUS: 1.5"** 

3 SHEAVE POSITIONS FOR EASY ALIGNMENT

| MODEL #  | STOCK #  | DESCRIPTION              | HEIGHT | WIDTH | LENGTH | WEIGHT    |
|----------|----------|--------------------------|--------|-------|--------|-----------|
| HRR-6x5A | 65097501 | Single Sheave Rim Roller | 9.5''  | 10"   | 12"    | 21.5 Lbs. |